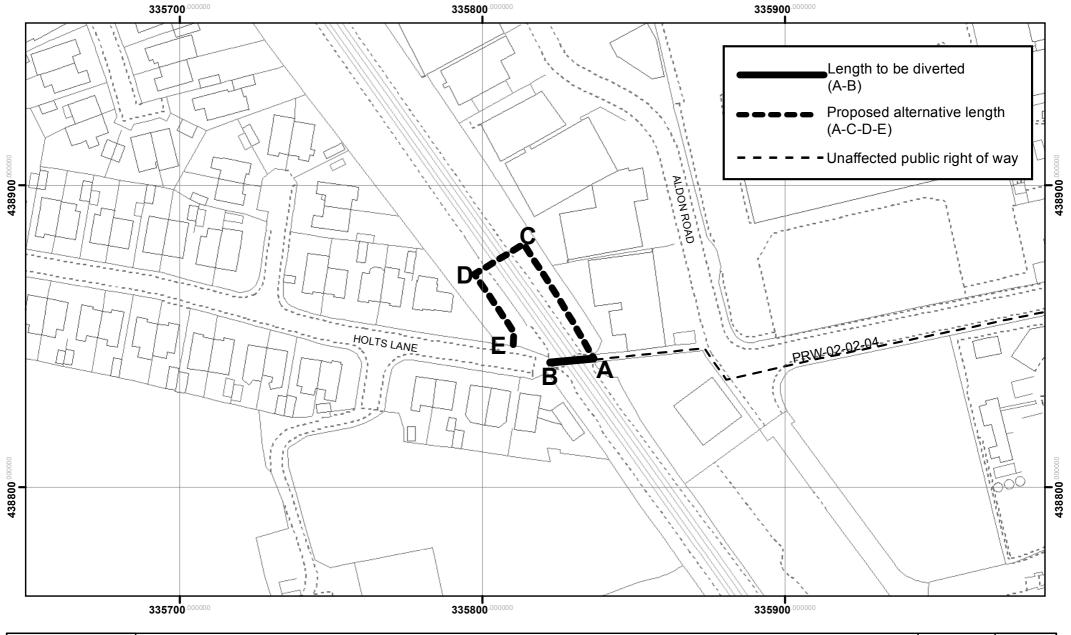

Andrew Mullaney Head of Planning and Environment

Highways Act 1980 Section 119A, Wildlife and Countryside Act 1981 Section 53A.

Diversion of an unrecorded public footpath that links Footpath Poulton-le-Fylde 4 with Holts Lane, Wyre Borough.